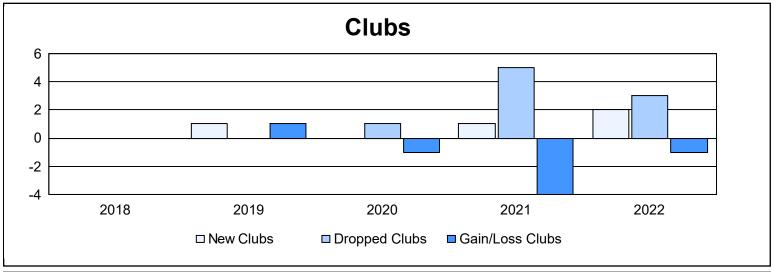

District 34 A

As of June 2022 Cumulative

| Year      | New<br>Clubs | Dropped<br>Clubs | Gain/<br>Loss<br>Clubs | New<br>Members | Charter<br>Members | Reinstate<br>Members | Transfer<br>Members | Total<br>Member<br>Added | Total<br>Members<br>Dropped | Gain/<br>Loss<br>Members |
|-----------|--------------|------------------|------------------------|----------------|--------------------|----------------------|---------------------|--------------------------|-----------------------------|--------------------------|
| 2017-2018 | 0            | 0                | 0                      | 84             | 12                 | 13                   | 3                   | 112                      | 146                         | -34                      |
| 2018-2019 | 1            | 0                | 1                      | 84             | 21                 | 3                    | 5                   | 113                      | 111                         | 2                        |
| 2019-2020 | 0            | 1                | -1                     | 89             | 0                  | 0                    | 4                   | 93                       | 130                         | -37                      |
| 2020-2021 | 1            | 5                | -4                     | 134            | 28                 | 22                   | 4                   | 188                      | 213                         | -25                      |
| 2021-2022 | 2            | 3                | -1                     | 117            | 54                 | 9                    | 6                   | 186                      | 197                         | -11                      |
| Average   | 1            | 2                | -1                     | 102            | 23                 | 9                    | 4                   | 138                      | 159                         | -21                      |